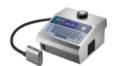

# EC-JET1100

**Continuous Inkjet Printer** 

**PHARMAPACK** 

The inkjet printer can select corresponding automatic cleaning programs according to different downtime when it is stopped, wash out the inside of valve, ink supply path and nozzles to ensure the next startup is much smoother.

#### FRIENDLY INTERFACE

8-inch industrial touch screen, integrated display, touch and control as a multi-functional component, has the features of sensitive response speed, convenience and intuition, clear image, durability and space saving.