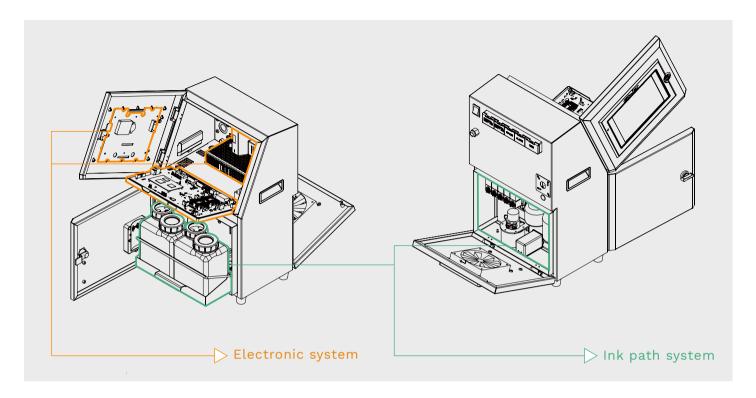

y path and nozzles to ensure the next startup is much smoother.



02

#### FRIENDLY INTERFACE

8-inch industrial touch screen, integrated display, touch and control as a multi-functional component, has the features of sensitive response speed, convenience and intuition, clear image, durability and space saving.



## Visual ink supply

Transfer data into graphic to be displayed on the screen, the solvent and ink consumption of machine could be monitored in real time.

03

# HIGH QUALITY PRINTHEAD

Sealed design eases of cleaning and reduces print head failure, durable ruby nozzle has long lifetime, and unique advanced VOD control system of real-time ink viscosity makes printing much clearer and more stable.



Ink path separated from electronic system, Classic, stable and simple design.



# **PARAMETER**

| Model                     | EC-JET1100                                                                                                                                               | Simple Diagram (mm) |
|---------------------------|----------------------------------------------------------------------------------------------------------------------------------------------------------|---------------------|
| Print Head Type           | MIDI (60µ) , MIDI (50µ)                                                                                                                                  |                     |
| Max Print Speed(1 line)   | Up to 240m/min (Ideal dot pitch 0.4mm)