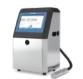

# EC-JET1100

**Continuous Inkjet Printer** 

**PHARMAPACK** 

The inkjet printer can select corresponding automatic cleaning programs according to different downtime when it is stopped, wash out the inside of valve, ink supply path and nozzles to ensure the next startup is much smoother.

#### FRIENDLY INTERFACE

8-inch industrial touch screen, integrated display, touch and control as a multi-functional component, has the features of sensitive response speed, convenience and intuition, clear image, durability and space saving.