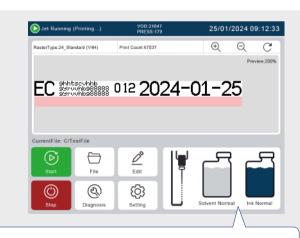

## Visual ink supply

Transfer data into graphic to be displayed on the screen, the solvent and ink consumption of machine could be monitored in real time.

03