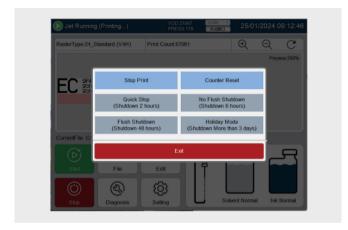

# EC-JET1100

**Continuous Inkjet Printer** 

**PHARMAPACK** 

The inkjet printer can select corresponding automatic cleaning programs according to different downtime when it is stopped, wash out the inside of valve, ink supply path and nozzles to ensure the next startup is much smoother.

#### FRIENDLY INTERFACE

8-inch industrial touch screen, integrated display, touch and control as a multi-functional component, has the features of sensitive response speed, convenience and intuition, clear image, durability and space saving.