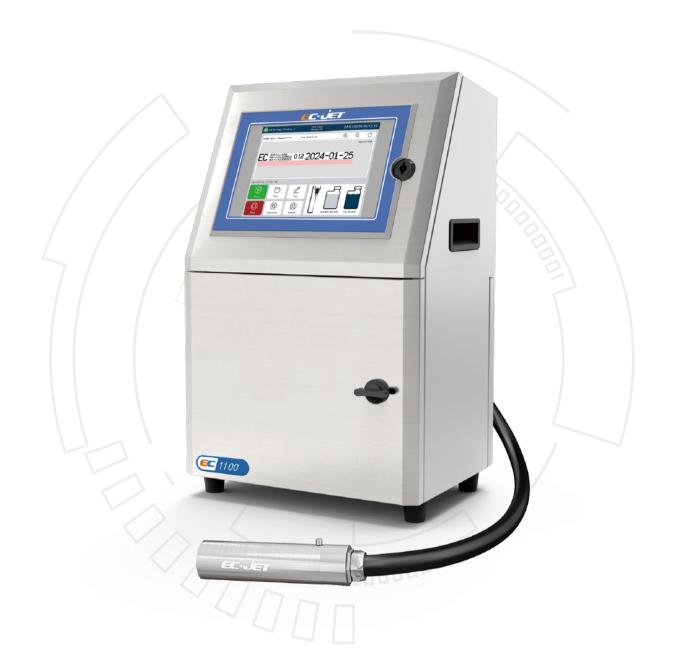

# EC-JET1100

**Continuous Inkjet Printer** 

**PHARMAPACK** 

The inkjet printer can select corresponding automatic cleaning programs according to different downtime when it is stopped, wash out the inside of valve, ink supply path and nozzles to ensure the next startup is much smoother.

#### FRIENDLY INTERFACE

8-inch industrial touch screen, integrated display, touch and control as a multi-functional component, has the features of sensitive response speed, convenience and intuition, clear image, durability and space saving.

# HIGH QUALITY PRINTHEAD

Sealed design eases of cleaning and reduces print head failure, durable ruby nozzle has long lifetime, and unique advanced VOD control system of real-time ink viscosity makes printing much clearer and more stable.