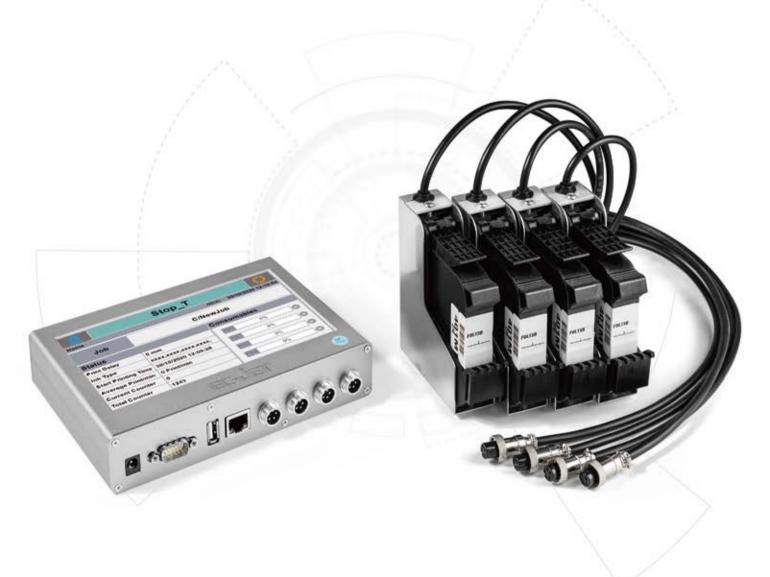

## **ECH900**

## High resolution inkjet printer

**Barcode Coding** 

- Print speed up to 120m/min (150DPI), Max 12.7mm for Single Printhead, High Quality with High Resolution and precise printing.
- Support Multiple system fonts: Windows TrueType font, Logo (BMP/PNG/JPEG), Barcode, 2D barcode.
- Huge Message/Job storage.
- Flexible message/job content editing.
- Minimum maintainance needed. Low total cost of ownership.
- Various Models/options available. Superior print capability.
- Support Multiple head seamless message Stitching capability.
- Simple operation and easy installation.

### **Excellent EC-JET, Intelligent Choice**

| Model                   | ECH901                                                                                           | ECH902   | ECH903   | ECH904   |  |
|-------------------------|--------------------------------------------------------------------------------------------------|----------|----------|----------|--|
| Print Height            | 0-12.7mm                                                                                         | 0-25.4mm | 0-38.1mm | 0-50.8mm |  |
| ines of Print Supported | Multiple lines within printable area                                                             |          |          |          |  |
| Dynamic Data            | Communication, barcode/2D barcode text, variable barcode/2D barcode                              |          |          |          |  |
| Printer Features        |                                                                                                  |          |          |          |  |
| Print Speed             | 120M/min (150DPI)                                                                                |          |          |          |  |
| Data Supported          | Text,Time,Date,Sequential Number,Logo,linear barcode,2D barcode                                  |          |          |          |  |
| Fonts Supported         | Windows font,TrueType font,Logo(BMP/PNG/JPEG),Barcode,2D barcode                                 |          |          |          |  |
| Message Length          | 20inch.Extendable                                                                                |          |          |          |  |
| Printer Memory          | 2GB                                                                                              |          |          |          |  |
| OS                      | Proprietary                                                                                      |          |          |          |  |
| External I/O            | Standard USB Host, remote communication                                                          |          |          |          |  |
| Physical Features       |                                                                                                  |          |          |          |  |
| Environment             | 10~80%Temp.:10-40°C, Humidity:10-80%                                                             |          |          |          |  |
| EMI Compliance          | EN55011:2009+A1:2010,EN61326-1:2013,EN61000-3-2:2014,EN61000-3-3:2013                            |          |          |          |  |
| Cartridge lifetime      | Up to 1.5 billion dots (42ml ink cartridges), about 385 thousand 12.7 mm characters              |          |          |          |  |
| Printing Material       | Porous, Semi Porous, and Non Porous surface, like Face mask, wood, carton box, building material |          |          |          |  |
| Power Supply            | 110V-240VAC,50/60Hz                                                                              |          |          |          |  |
| Power Rating            | <60w                                                                                             |          |          |          |  |