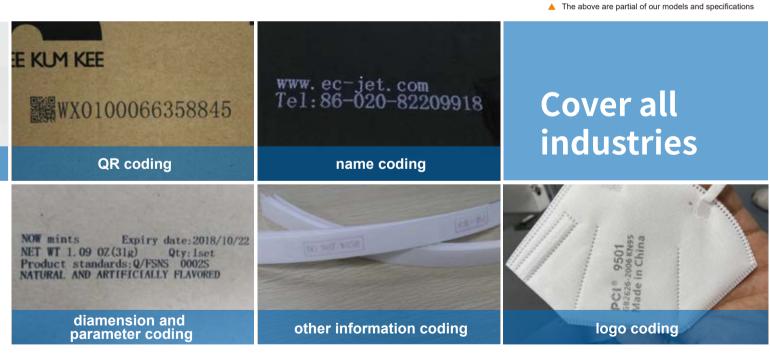

## High resolution inkjet printer

**Barcode Coding** 

- Print speed up to 120m/min (150DPI), Max 12.7mm for Single Printhead, High Quality with High Resolution and precise printing.
- Support Multiple system fonts: Windows TrueType font, Logo (BMP/PNG/JPEG), Barcode, 2D barcode.
- Huge Message/Job storage.
- Flexible message/job content editing.
- Minimum maintainance needed. Low total cost of ownership.
- Various Models/options available. Superior print capability.
- Support Multiple head seamless message Stitching capability.
- Simple operation and easy installation.