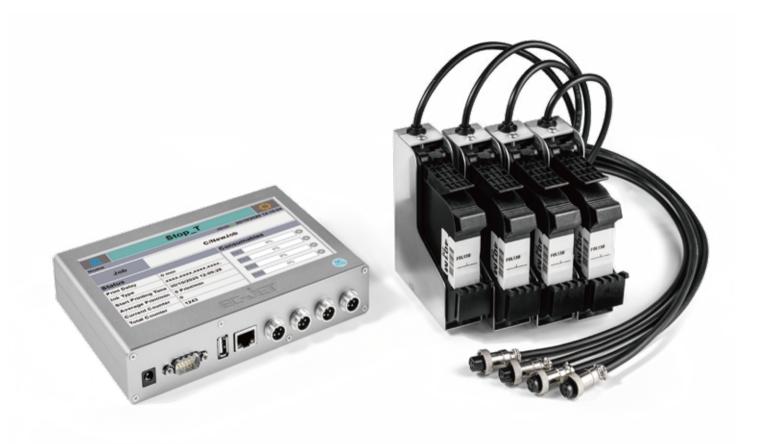

## **ECH900**

## High resolution inkjet printer

**Barcode Coding** 

- Print speed up to 120m/min (150DPI), Max 12.7mm for Single Printhead, High Quality with High Resolution and precise printing.
- Support Multiple system fonts: Windows TrueType font, Logo (BMP/PNG/JPEG), Barcode, 2D barcode.
- Huge Message/Job storage.
- Flexible message/job content editing.
- Minimum maintainance needed. Low total cost of ownership.
- Various Models/options available. Superior print capability.
- Support Multiple head seamless message Stitching capability.
- Simple operation and easy installation.

### **Excellent EC-JET, Intelligent Choice**

| Model                   | ECH901                                                                                           | ECH902   | ECH903   | ECH904   |  |
|-------------------------|--------------------------------------------------------------------------------------------------|----------|----------|----------|--|
| Print Height            | 0-12.7mm                                                                                         | 0-25.4mm | 0-38.1mm | 0-50.8mm |  |
| ines of Print Supported | Multiple lines within printable area                                                             |          |          |          |  |
| Dynamic Data            | Communication, barcode/2D barcode text, variable barcode/2D barcode                              |          |          |          |  |
| Printer Features        |                                                                                                  |          |          |          |  |
| Print Speed             | 120M/min (150DPI)                                                                                |          |          |          |  |
| Data Supported          | Text,Time,Date,Sequential Number,Logo,linear barcode,2D barcode                                  |          |          |          |  |
| Fonts Supported         | Windows font,TrueType font,Logo(BMP/PNG/JPEG),Barcode,2D barcode                                 |          |          |          |  |
| Message Length          | 20inch.Extendable                                                                                |          |          |          |  |
| Printer Memory          | 2GB                                                                                              |          |          |          |  |
| OS                      | Proprietary                                                                                      |          |          |          |  |
| External I/O            | Standard USB Host, remote communication                                                          |          |          |          |  |
| Physical Features       |                                                                                                  |          |          |          |  |
| Environment             | 10~80%Temp.:10-40°C, Humidity:10-80%                                                             |          |          |          |  |
| EMI Compliance          | EN55011:2009+A1:2010,EN61326-1:2013,EN61000-3-2:2014,EN61000-3-3:2013                            |          |          |          |  |
| Cartridge lifetime      | Up to 1.5 billion dots (42ml ink cartridges), about 385 thousand 12.7 mm characters              |          |          |          |  |
| Printing Material       | Porous, Semi Porous, and Non Porous surface, like Face mask, wood, carton box, building material |          |          |          |  |
| Power Supply            | 110V-240VAC,50/60Hz                                                                              |          |          |          |  |
| Power Rating            | <60w                                                                                             |          |          |          |  |